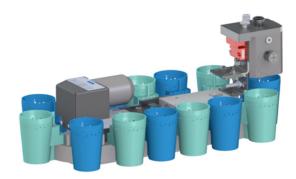

# DepotMini C316 M V

A parts separator for the small parts in version with chain and vacuum unit for statistical process control (SPC).

### Description

DepotMini C316 M V is designed ovalness with a center distance of 316 mm and different plastic containers. The maximum number of containers from 5 to 14 are produced for parts size from 0.5 mm to 15.0 mm and batch size from 100 to 10'000 parts per day.