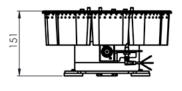

in cm³    | 252     |
| Number of containers       | 8       |



## Description

DepotMini R308 is designed on a round plate with a diameter of 300 mm and angular plastic containers. The maximum number of containers is 8. The containers are produced for parts size from 1.0 mm to 15.0 mm and a batch size between 100 and 10'000 parts per day.

#### **Options**

- Drip tray / Trolley
- Control
- Funnel

### **Application possibility**

- Traceability of the random samples.
- Frequency and size of random sampling can be variably set by separation in containers.
- Can be retrofitted to any processing machine with a parts output channel (e.g. straight turning machines, testing machines, etc.).
- Automatic control available, can be connected via an interface to the machine tools.

#### Layout





#### **Mecha AG**

Stockmattstrasse 12 3123 Belp T + 41 31 331 95 46 www.mecha.ch info@mecha.ch