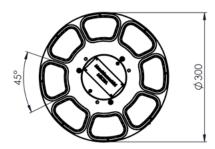

# **DepotMini R308**

A parts separator for the small parts in round version for statistical process control (SPC.

| R308                       |         |
|----------------------------|---------|
| Diameter in mm             | 300     |
| Container size L x B in mm | 94 x 65 |
| Container volume in cm³    | 252     |
| Number of containers       | 8       |

## Description

DepotMini R308 is designed on a round plate with a diameter of 300 mm and angular plastic containers. The maximum number of containers is 8. The containers are produced for parts size from 1.0 mm to 15.0 mm and a batch size between 100 and 10'000 parts per day.

#### Layout