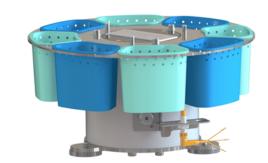

# **DepotMini R308**

A parts separator for the small parts in round version for statistical process control (SPC.

| R308                       |         |
|----------------------------|---------|
| Diameter in mm             | 300     |
| Container size L x B in mm | 94 x 65 |
| Container volume in cm³    | 252     |
| Number of containers       | 8       |

## Description

DepotMini R308 is designed on a round plate with a diameter of 300 mm and angular plastic containers. The maximum number of containers is 8. The containers are produced for parts size from 1.0 mm to 15.0 mm and a batch size between 100 and 10'000 parts per day.