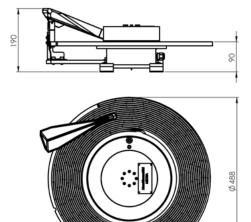

# DepotMini R4X1

A parts separator for the lowest parts in version round for statistical process control (SPC).

| R4X1                 |      |
|----------------------|------|
| Diameter in mm       | 488  |
| Number of containers | Nute |
| Number of containers | Nute |

### Description

DepotMini R4X1 is designed round and grooved with a diameter of 488 mm. These version is produced for parts size from 1.0 mm to 8.0 mm and batch size from 100 to 500 parts per day.